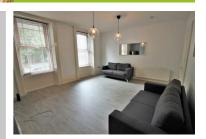

There are two bathrooms. The lounge features two COMFY sofas, and dining table with chairs. The MODERN well equipped kitchen is just off the lounge and is an ideal size for six sharing. There is a dishwasher and washing machine present.